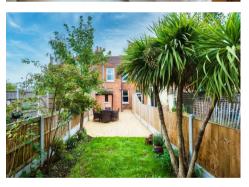

Externally, the property enjoys a fairly private garden, which is mainly laid to lawn with mature borders. To the front parking is on a permit basis.