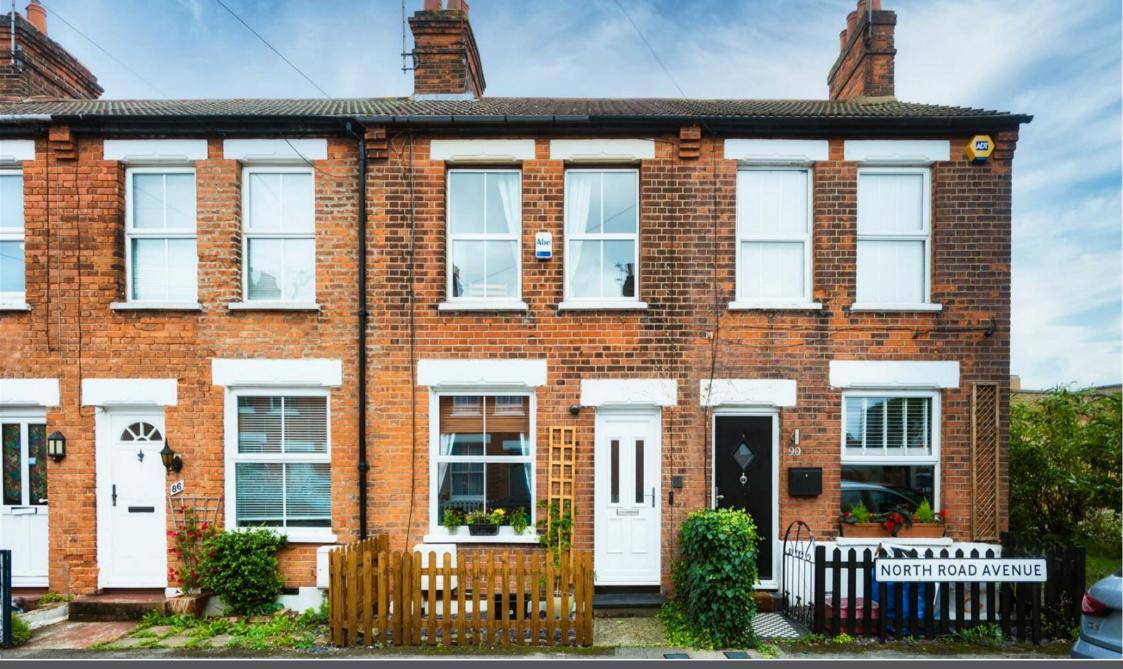

Externally, the property enjoys a fairly private garden, which is mainly laid to lawn with mature borders. To the front parking is on a permit basis.