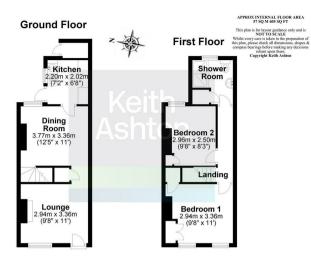

Keith Ashton

North Road Avenue, Brentwood

Stairs from the lounge lead to the first floor, where there are two well-proportioned bedrooms with feature fireplaces, along with the bathroom which is fitted with a modern white suite. There is also a spacious loft.